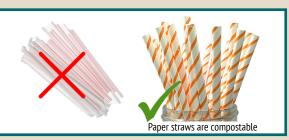

**Municipal Code 11.27.060 Distribution of Beverage Straws:** All food providers are prohibited from the distribution of beverage straws made of plastic.

Aluminum containers are infinitely recyclable